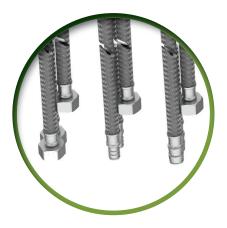

## **NEW** and revamped! **43RBR2 / PEX / WIR** Rough-In Valves for Roman Bathtub

Longer connection hoses, no need for extensions

Easy to mount and tighten Anchoring System

Choice of IPS, PEX or WIR connections. No adaptors needed!