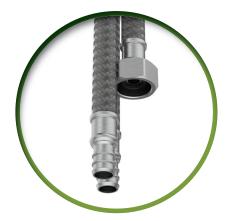

## **NEW** and revamped! **43RBR2 / PEX / WIR** Rough-In Valves for Roman Bathtub

Longer connection hoses, no need for extensions

Easy to mount and tighten Anchoring System

Choice of IPS, PEX or WIR connections. No adaptors needed!