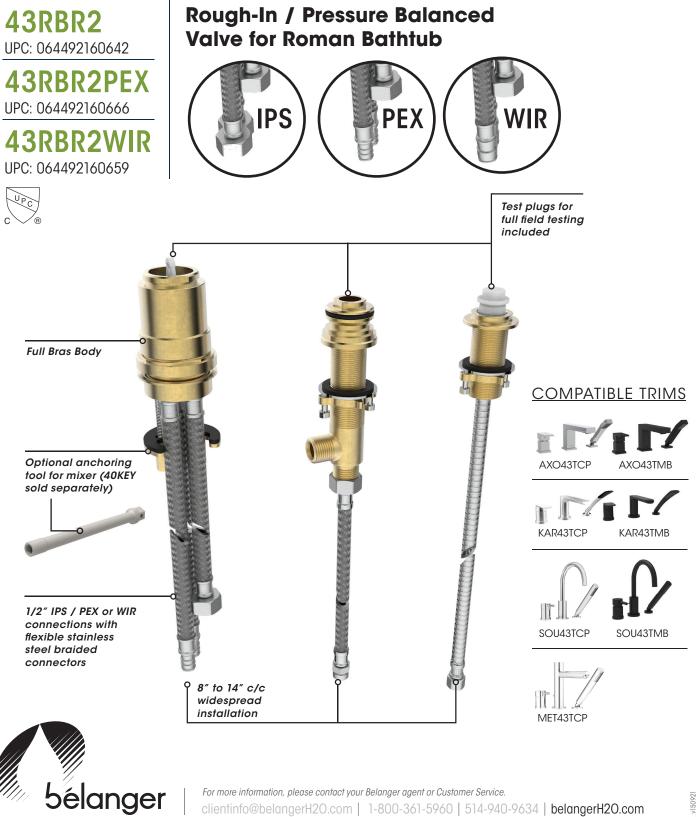

## **NEW** and revamped! **43RBR2 / PEX / WIR** Rough-In Valves for Roman Bathtub

Longer connection hoses, no need for extensions

Easy to mount and tighten Anchoring System

Choice of IPS, PEX or WIR connections. No adaptors needed!