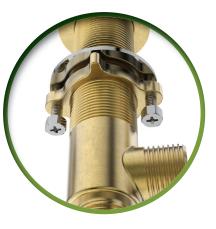

## **NEW** and revamped! **43RBR2 / PEX / WIR** Rough-In Valves for Roman Bathtub

Longer connection hoses, no need for extensions

Easy to mount and tighten Anchoring System

Choice of IPS, PEX or WIR connections. No adaptors needed!