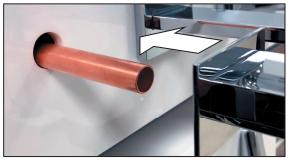

## **SLIP-ON SPOUTS** Simplifying the installation





## **SLIP-ON SPOUTS** Simplifying the installation





FCSPS6013-v02

**Bathtub Spout** 

MASTER: 10 UPC: 064492137262



Polished Chrome



FCSPS6021 Bathtub Spout

MASTER: 12 UPC: 064492151367





**FCSPS6019 Bathtub Spout** 

MASTER: 12 UPC: 064492152166



**FCSPS9009** 

**Bathtub Spout** 

UPC: 064492135305

Polished

Chrome

Finish

with Diverter

MASTER: 20

UPC



**FCSPS6020 Bathtub Spout** 

MASTER: 24 UPC: 046224055037



Polished Chrome Finish



910451084N

**Bathtub Spout** with Diverter Flange: B54-136

MASTER: 20 UPC: 064492109085







SELLAFCSPS6020\_v190304

For more information, please contact your Belanger agent or Customer Service. clientinfo@belanger-upt.com | 1-800-361-5960 | 514-940-9634 | belanger-upt.com