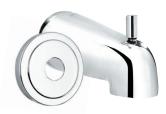

MASTER: 12 UPC: 064492152166

**FCSPS9009** 

**Bathtub Spout** 

UPC: 064492135305

Polished

Chrome

Finish

with Diverter

MASTER: 20

UPC

**FCSPS6020 Bathtub Spout** 

MASTER: 24 UPC: 046224055037

Polished Chrome Finish

910451084N

**Bathtub Spout** with Diverter Flange: B54-136

MASTER: 20 UPC: 064492109085