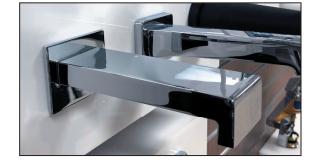

## **SLIP-ON SPOUTS** Simplifying the installation





## **SLIP-ON SPOUTS** Simplifying the installation





FCSPS6013-v02

**Bathtub Spout** 

MASTER: 10 UPC: 064492137262



Polished Chrome



FCSPS6021 Bathtub Spout

MASTER: 12 UPC: 064492151367





**FCSPS6019 Bathtub Spout** 

MASTER: 12 UPC: 064492152166



**FCSPS9009** 

**Bathtub Spout** 

UPC: 064492135305

Polished

Chrome

Finish

with Diverter

MASTER: 20

UPC



**FCSPS6020 Bathtub Spout** 

MASTER: 24 UPC: 046224055037



Polished Chrome Finish



910451084N

**Bathtub Spout** with Diverter Flange: B54-136

MASTER: 20 UPC: 064492109085







SELLAFCSPS6020\_v190304

For more information, please contact your Belanger agent or Customer Service. clientinfo@belanger-upt.com | 1-800-361-5960 | 514-940-9634 | belanger-upt.com