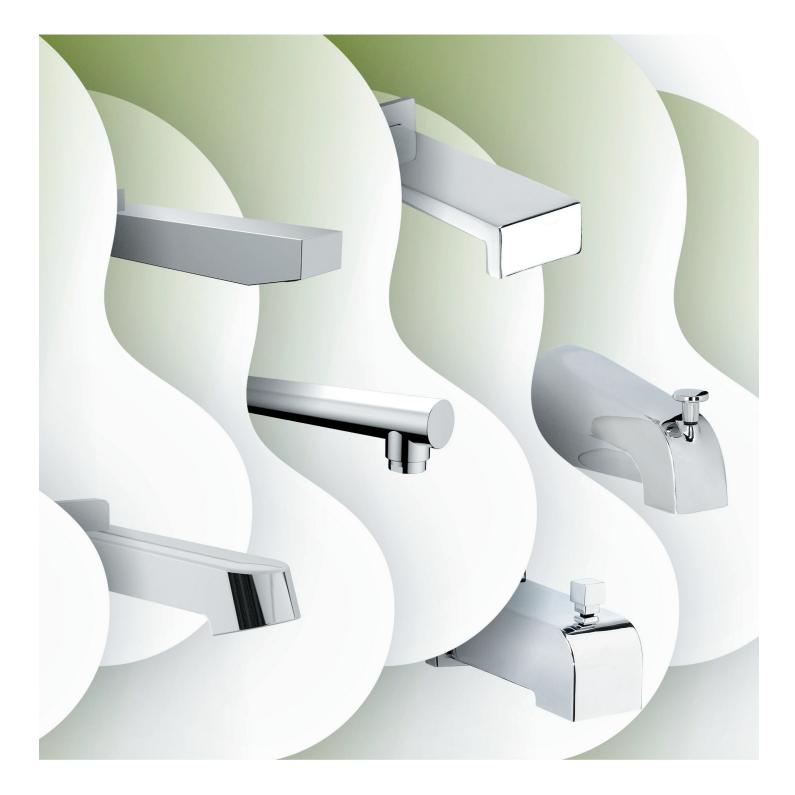

## **SLIP-ON SPOUTS** Simplifying the installation

FCSPS6013-v02

**Bathtub Spout** 

MASTER: 10 UPC: 064492137262

Polished Chrome

FCSPS6021 Bathtub Spout

MASTER: 12 UPC: 064492151367

**FCSPS6019 Bathtub Spout** 

MASTER: 12 UPC: 064492152166

**FCSPS9009** 

**Bathtub Spout** 

UPC: 064492135305

Polished

Chrome

Finish

with Diverter

MASTER: 20

UPC

**FCSPS6020 Bathtub Spout** 

MASTER: 24 UPC: 046224055037

Polished Chrome Finish

910451084N

**Bathtub Spout** with Diverter Flange: B54-136

MASTER: 20 UPC: 064492109085